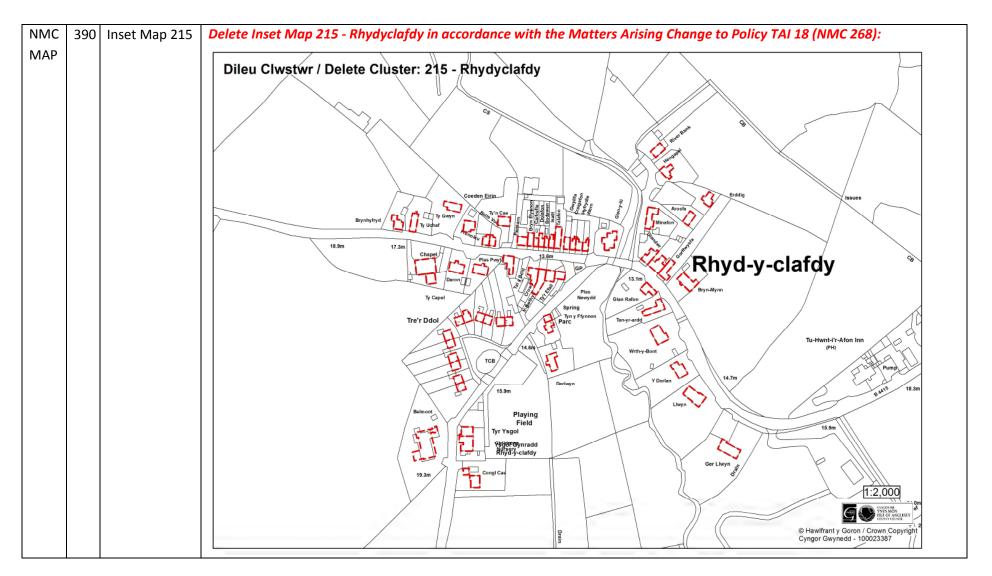

----------------------------------------------------------------------------------------------------------------------------------------------------|--|--|
| Number |     | Мар           |                                                                                                                                                           |  |  |
|        | ber |               | Amend the employment site notation for Lledwigan Farm, Llangefni and Creamery Land, Llangefni so that it clearly shows the sites' status in Policy CYF 1: |  |  |
|        |     |               | Safle Cyflogaeth wedi ei Warchod / Safeguarded Employment Site                                                                                            |  |  |









































































| NMC | 397 | Proposals | Show the road improvements to the A5025 on the Proposal Map in accordance with the Matters Arising Change (NMC68)            |
|-----|-----|-----------|------------------------------------------------------------------------------------------------------------------------------|
| MAP |     | Мар       | to Policy TRA1 - see Appendix 2 to this Matters Arising Changes Schedule.                                                    |
| NMC | 398 | Proposals | Relocate the layer showing the Special Landscape Areas' boundaries layer from the Constraint Map to the Proposals Map -      |
| MAP |     | Мар       | see Appendix 3 to this Matters Arising Changes Schedule. The layer will be included in the final online and paper version of |
|     |     |