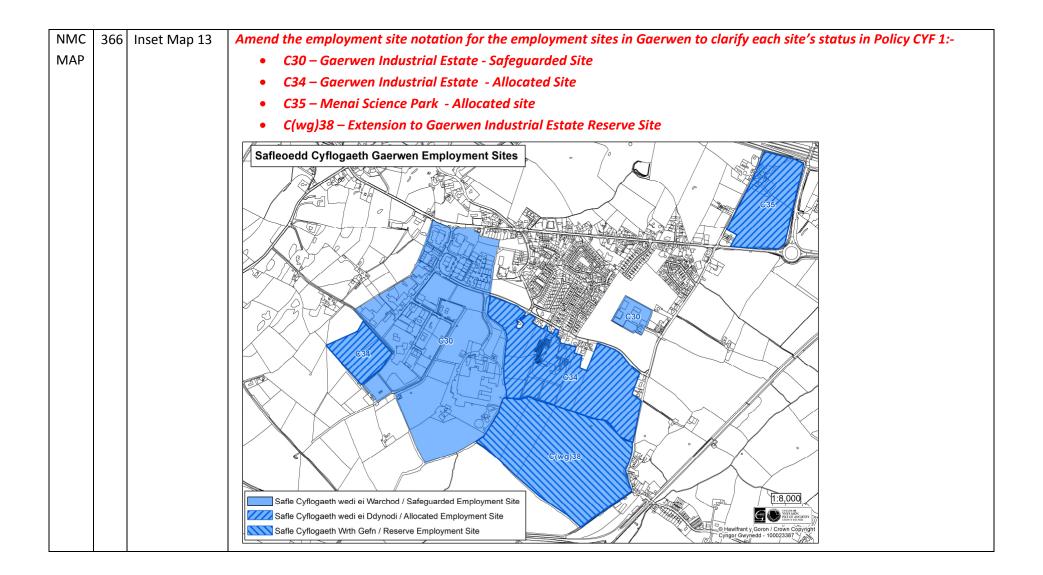

|  |  |
|--------|-----|---------------|-----------------------------------------------------------------------------------------------------------------------------------------------------------|--|--|
| Number |     | Мар           |                                                                                                                                                           |  |  |
|        | ber |               | Amend the employment site notation for Lledwigan Farm, Llangefni and Creamery Land, Llangefni so that it clearly shows the sites' status in Policy CYF 1: |  |  |
|        |     |               | Safle Cyflogaeth wedi ei Warchod / Safeguarded Employment Site                                                                                            |  |  |









































































| NMC | 397 | Proposals | Show the road improvements to the A5025 on the Proposal Map in accordance with the Matters Arising Change (NMC68)            |
|-----|-----|-----------|------------------------------------------------------------------------------------------------------------------------------|
| MAP |     | Мар       | to Policy TRA1 - see Appendix 2 to this Matters Arising Changes Schedule.                                                    |
| NMC | 398 | Proposals | Relocate the layer showing the Special Landscape Areas' boundaries layer from the Constraint Map to the Proposals Map -      |
| MAP |     | Мар       | see Appendix 3 to this Matters Arising Changes Schedule. The layer will be included in the final onl