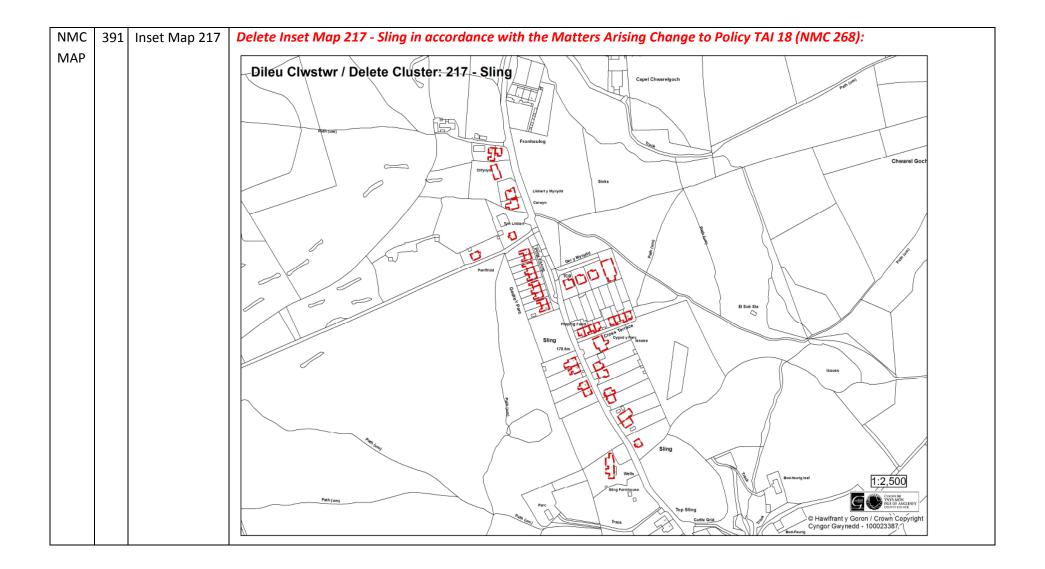

--------------------------------------------------------------------------------------------------------------------------------------------------|--|--|
| Number |     | Мар           |                                                                                                                                                           |  |  |
|        | ber |               | Amend the employment site notation for Lledwigan Farm, Llangefni and Creamery Land, Llangefni so that it clearly shows the sites' status in Policy CYF 1: |  |  |
|        |     |               | Safle Cyflogaeth wedi ei Warchod / Safeguarded Employment Site                                                                                            |  |  |









































































| NMC | 397 | Proposals | Show the road improvements to the A5025 on the Proposal Map in accordance with the Matters Arising Change (NMC68)            |
|-----|-----|-----------|------------------------------------------------------------------------------------------------------------------------------|
| MAP |     | Мар       | to Policy TRA1 - see Appendix 2 to this Matters Arising Changes Schedule.                                                    |
| NMC | 398 | Proposals | Relocate the layer showing the Special Landscape Areas' boundaries layer from the Constraint Map to the Proposals Map -      |
| MAP |     | Мар       | see Appendix 3 to this Matters Arising Changes Schedule. The layer will be included in the final online and paper version of |
|     |     |