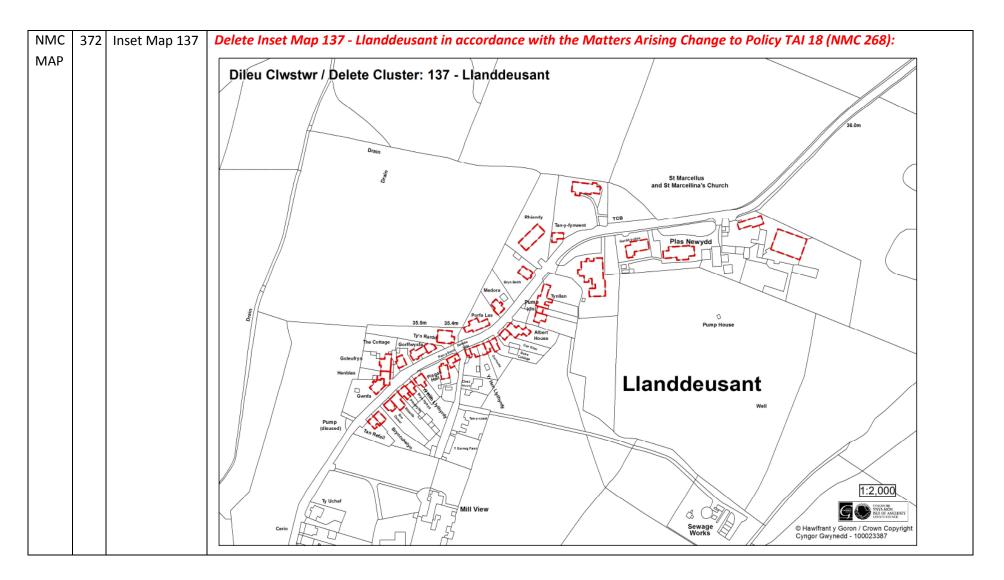

#### Register of Matters Arising Changes (NMC): Proposals Maps

| NMC               |  | Policy/ Para/ | Matters Arising Changes                                                                                  |
|-------------------|--|---------------|----------------------------------------------------------------------------------------------------------|
| Number            |  | Мар           |                                                                                                          |
| Num<br>NMC<br>MAP |  |               | Amend the Town Centre boundary for Bangor to include additional properties:                              |
|                   |  |               | A CONTRACT CONTRACT OF CONTRACT. |