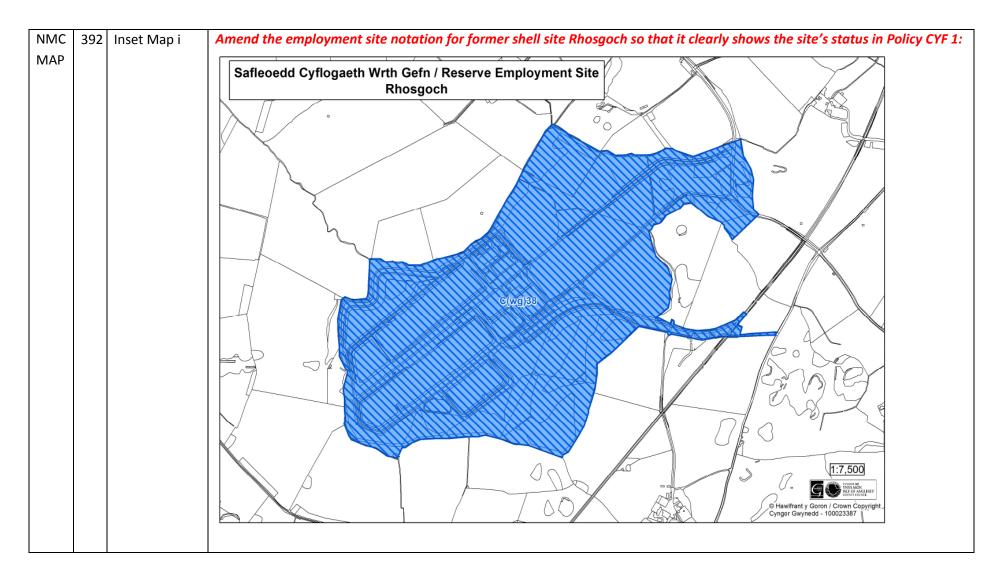

------------------------------------------------------------------------------------------------------------------------------------------------|--|--|
| Number |     | Мар           |                                                                                                                                                           |  |  |
|        | ber |               | Amend the employment site notation for Lledwigan Farm, Llangefni and Creamery Land, Llangefni so that it clearly shows the sites' status in Policy CYF 1: |  |  |
|        |     |               | Safle Cyflogaeth wedi ei Warchod / Safeguarded Employment Site                                                                                            |  |  |









































































| NMC | 397 | Proposals | Show the road improvements to the A5025 on the Proposal Map in accordance with the Matters Arising Change (NMC68)            |
|-----|-----|-----------|------------------------------------------------------------------------------------------------------------------------------|
| MAP |     | Мар       | to Policy TRA1 - see Appendix 2 to this Matters Arising Changes Schedule.                                                    |
| NMC | 398 | Proposals | Relocate the layer showing the Special Landscape Areas' boundaries layer from the Constraint Map to the Proposals Map -      |
| MAP |     | Мар       | see Appendix 3 to this Matters Arising Changes Schedule. The layer will be included in the final online and paper version of |
|     |     |           |