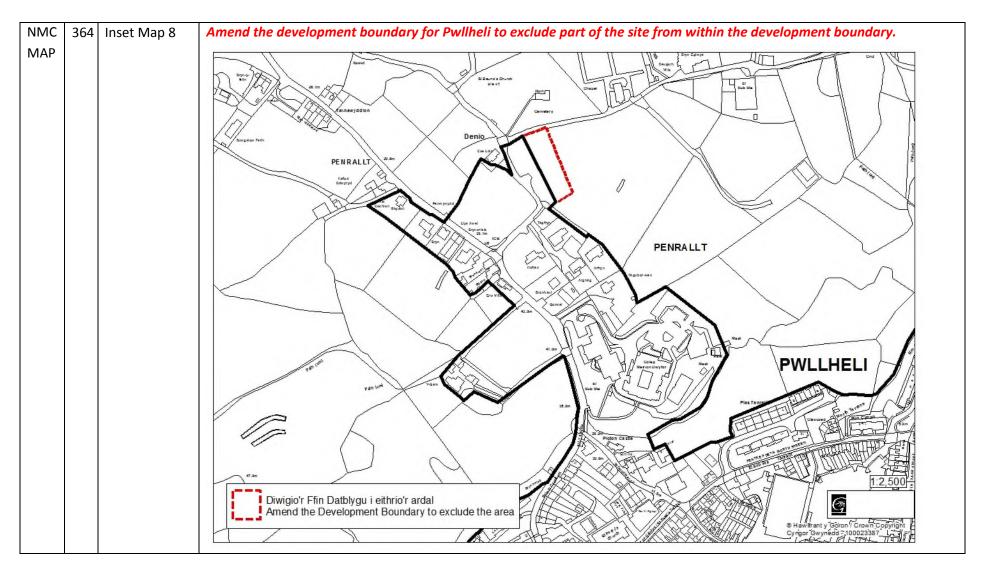

#### Register of Matters Arising Changes (NMC): Proposals Maps

| NMC               |  | Policy/ Para/ | Matters Arising Changes                                                                                  |
|-------------------|--|---------------|----------------------------------------------------------------------------------------------------------|
| Number            |  | Мар           |                                                                                                          |
| Num<br>NMC<br>MAP |  |               | Amend the Town Centre boundary for Bangor to include additional properties:                              |
|                   |  |               | A CONTRACT CONTRACT OF CONTRACT. |