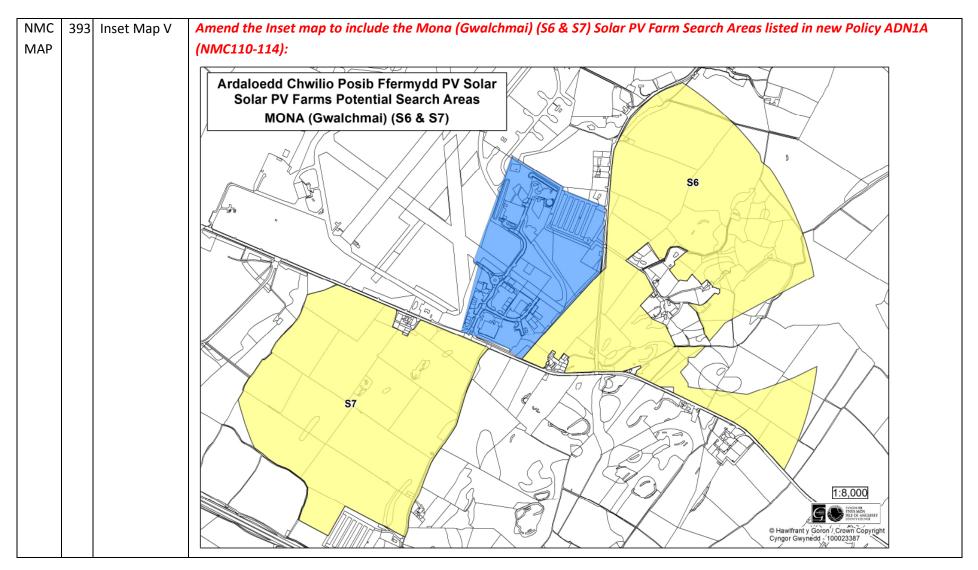

----------------------------------------------------------------------------------------------------------------------------------------------|--|--|
| Number |     | Мар           |                                                                                                                                                           |  |  |
|        | ber |               | Amend the employment site notation for Lledwigan Farm, Llangefni and Creamery Land, Llangefni so that it clearly shows the sites' status in Policy CYF 1: |  |  |
|        |     |               | Safle Cyflogaeth wedi ei Warchod / Safeguarded Employment Site                                                                                            |  |  |









































































| NMC | 397 | Proposals | Show the road improvements to the A5025 on the Proposal Map in accordance with the Matters Arising Change (NMC68)            |
|-----|-----|-----------|------------------------------------------------------------------------------------------------------------------------------|
| MAP |     | Мар       | to Policy TRA1 - see Appendix 2 to this Matters Arising Changes Schedule.                                                    |
| NMC | 398 | Proposals | Relocate the layer showing the Special Landscape Areas' boundaries layer from the Constraint Map to the Proposals Map -      |
| MAP |     | Мар       | see Appendix 3 to this Matters Arising Changes Schedule. The layer will be included in the final online and paper version of |
|     |     |           | t