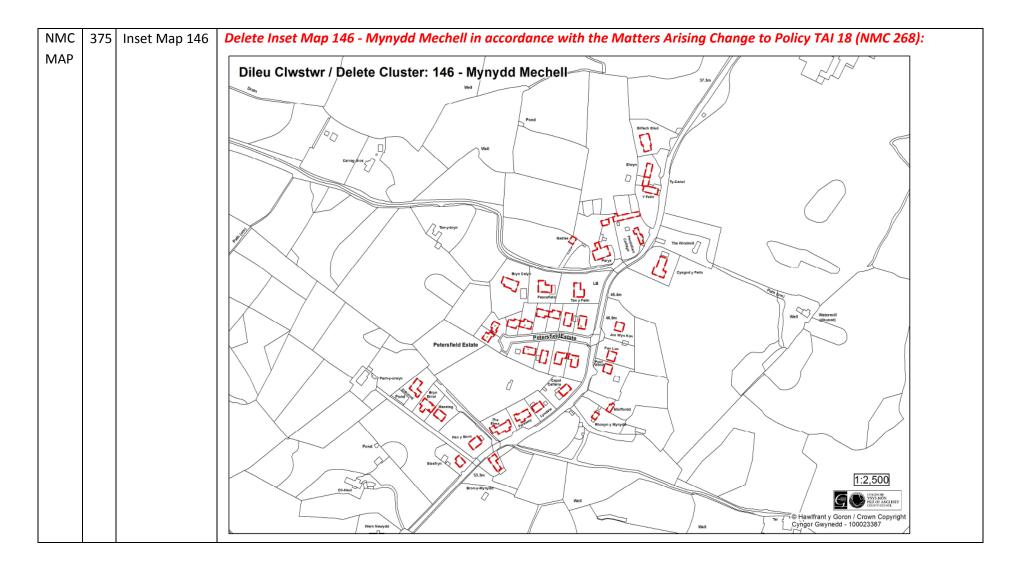

#### Register of Matters Arising Changes (NMC): Proposals Maps

| NMC               |  | Policy/ Para/ | Matters Arising Changes                                                                                  |
|-------------------|--|---------------|----------------------------------------------------------------------------------------------------------|
| Number            |  | Мар           |                                                                                                          |
| Num<br>NMC<br>MAP |  |               | Amend the Town Centre boundary for Bangor to include additional properties:                              |
|                   |  |               | A CONTRACT CONTRACT OF CONTRACT. |