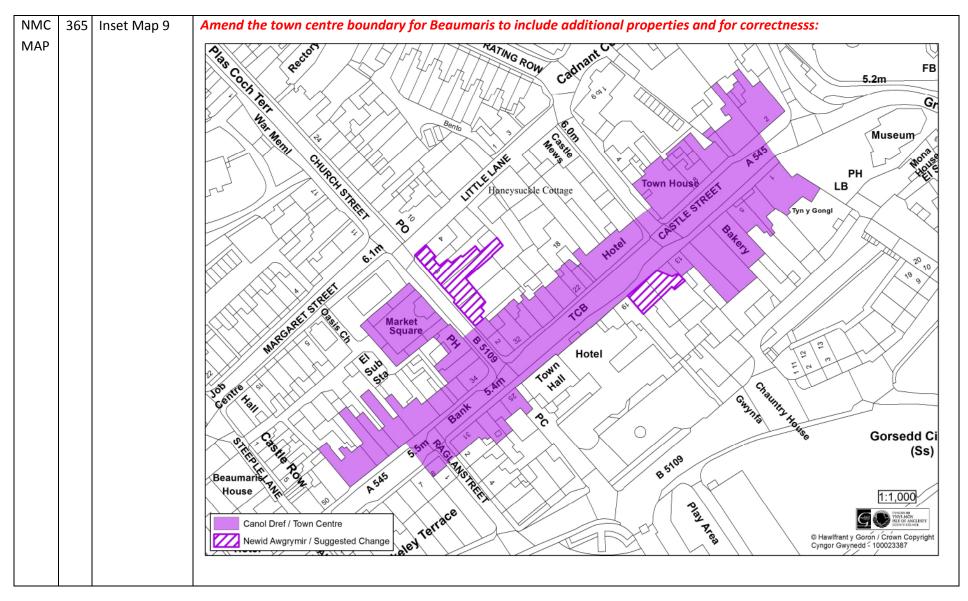

#### Register of Matters Arising Changes (NMC): Proposals Maps

| NMC               |  | Policy/ Para/ | Matters Arising Changes                                                                                  |
|-------------------|--|---------------|----------------------------------------------------------------------------------------------------------|
| Number            |  | Мар           |                                                                                                          |
| Num<br>NMC<br>MAP |  |               | Amend the Town Centre boundary for Bangor to include additional properties:                              |
|                   |  |               | A CONTRACT CONTRACT OF CONTRACT. |