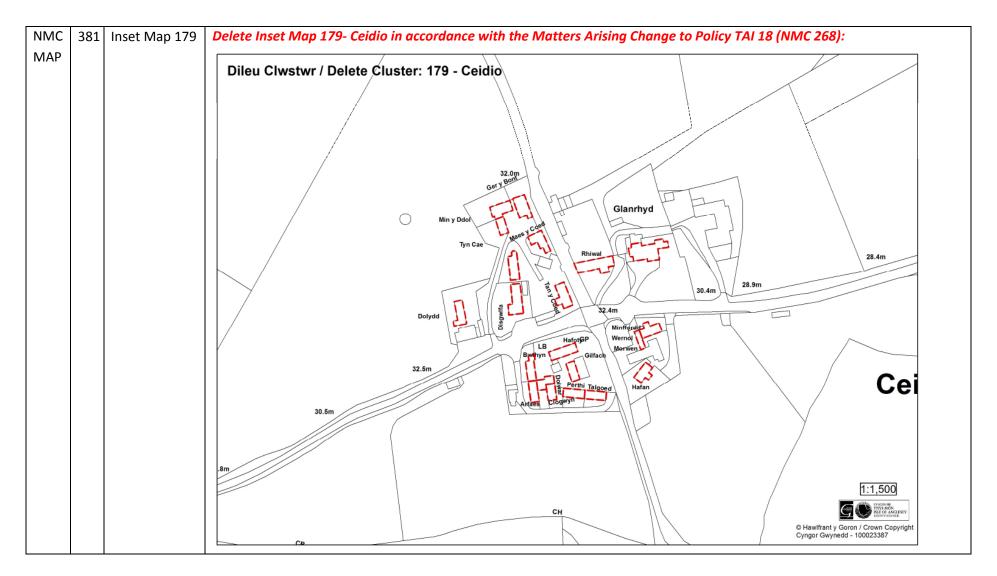

#### Register of Matters Arising Changes (NMC): Proposals Maps

| NMC               |  | Policy/ Para/ | Matters Arising Changes                                                                                  |
|-------------------|--|---------------|----------------------------------------------------------------------------------------------------------|
| Number            |  | Мар           |                                                                                                          |
| Num<br>NMC<br>MAP |  |               | Amend the Town Centre boundary for Bangor to include additional properties:                              |
|                   |  |               | A CONTRACT CONTRACT OF CONTRACT. |