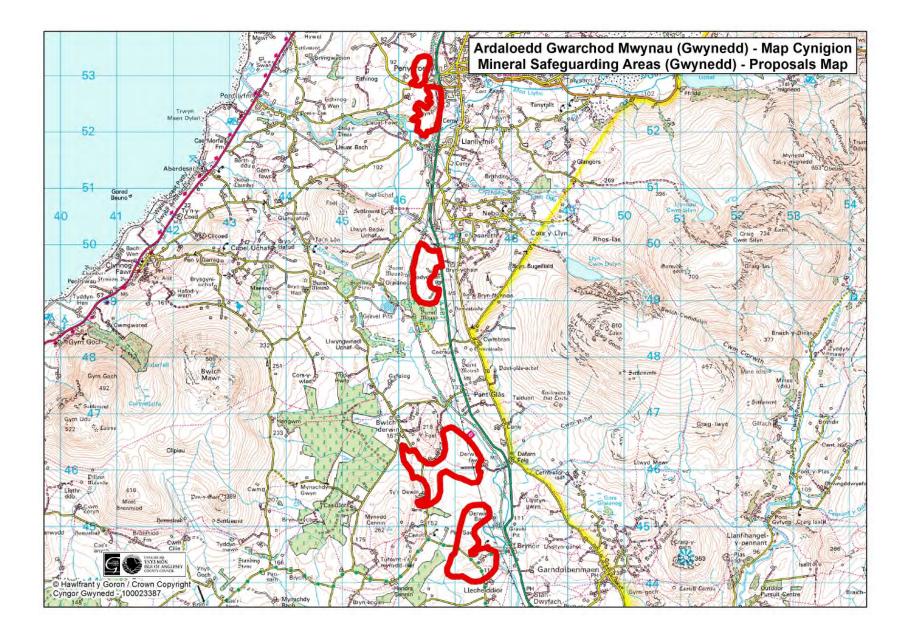

| NMC | 397 | Proposals | Show the road improvements to the A5025 on the Proposal Map in accordance with the Matters Arising Change (NMC68)            |
|-----|-----|-----------|------------------------------------------------------------------------------------------------------------------------------|
| MAP |     | Мар       | to Policy TRA1 - see Appendix 2 to this Matters Arising Changes Schedule.                                                    |
| NMC | 398 | Proposals | Relocate the layer showing the Special Landscape Areas' boundaries layer from the Constraint Map to the Proposals Map -      |
| MAP |     | Мар       | see Appendix 3 to this Matters Arising Changes Schedule. The layer will be included in the final online and paper version of |
|     |     |           | the adopted Plan.                                                                                                            |
| NMC | 399 | Proposals | Relocate the layer showing the Mineral Safeguarding Area's boundaries from the Constraint Map to the Proposals Maps          |
| MAP |     | Мар       | and include the Mynydd Parys Minerals Safeguarding Area (Metaliferous) on the Proposals Map in accordance with               |
|     |     |           | Matters Arising Change (NMC 298) to Policy MWYN 1 - see Appendix 4 to this Matters Arising Changes Schedule. The layer       |
|     |     |           | will be included in the final online and paper version of the adopted Plan.                                                  |

#### Appendix 4