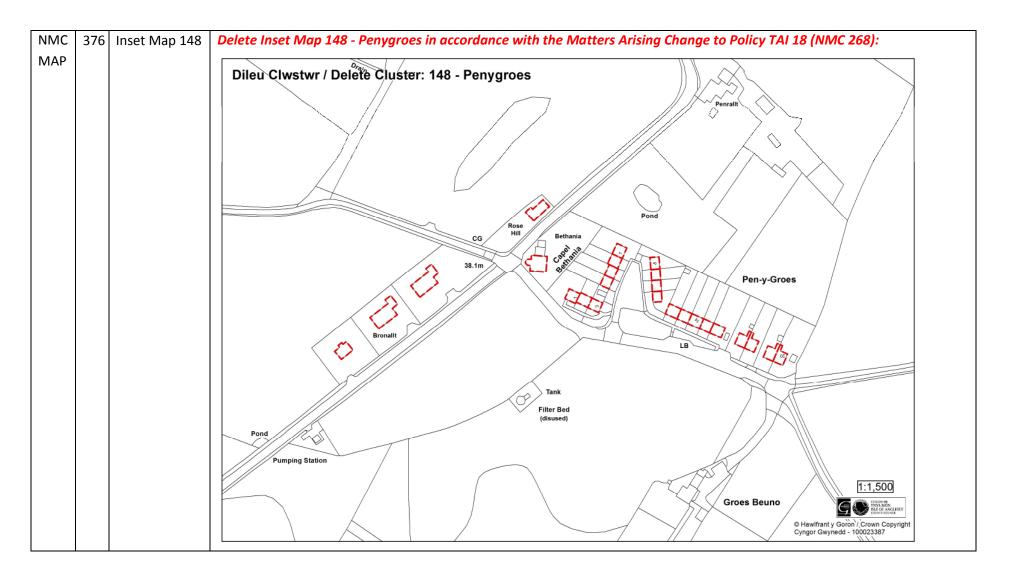

#### Register of Matters Arising Changes (NMC): Proposals Maps

| NMC               |  | Policy/ Para/ | Matters Arising Changes                                                                                  |
|-------------------|--|---------------|----------------------------------------------------------------------------------------------------------|
| Number            |  | Мар           |                                                                                                          |
| Num<br>NMC<br>MAP |  |               | Amend the Town Centre boundary for Bangor to include additional properties:                              |
|                   |  |               | A CONTRACT CONTRACT OF CONTRACT. |