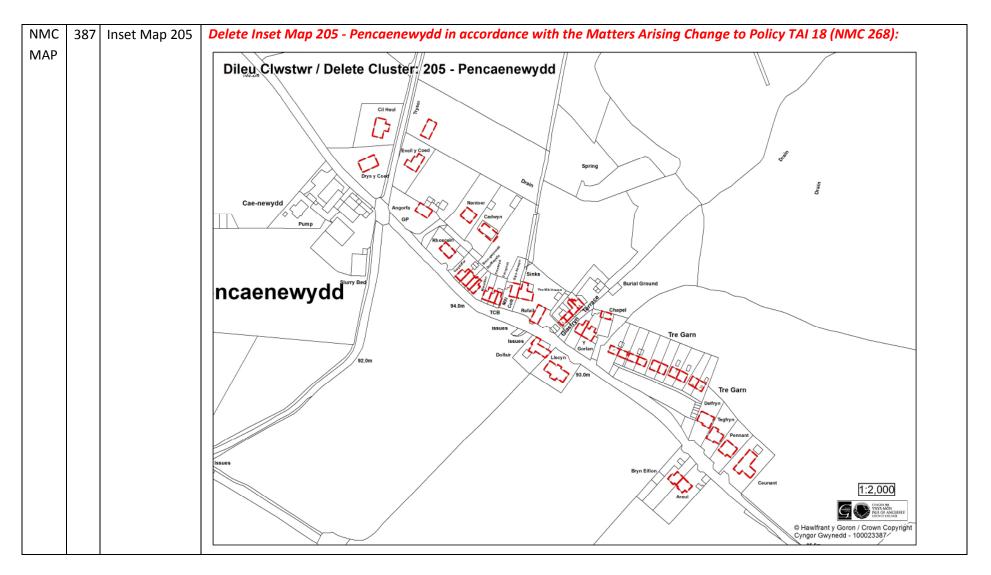

#### Register of Matters Arising Changes (NMC): Proposals Maps

| NMC               |  | Policy/ Para/ | Matters Arising Changes                                                                                  |
|-------------------|--|---------------|----------------------------------------------------------------------------------------------------------|
| Number            |  | Мар           |                                                                                                          |
| Num<br>NMC<br>MAP |  |               | Amend the Town Centre boundary for Bangor to include additional properties:                              |
|                   |  |               | A CONTRACT CONTRACT OF CONTRACT. |