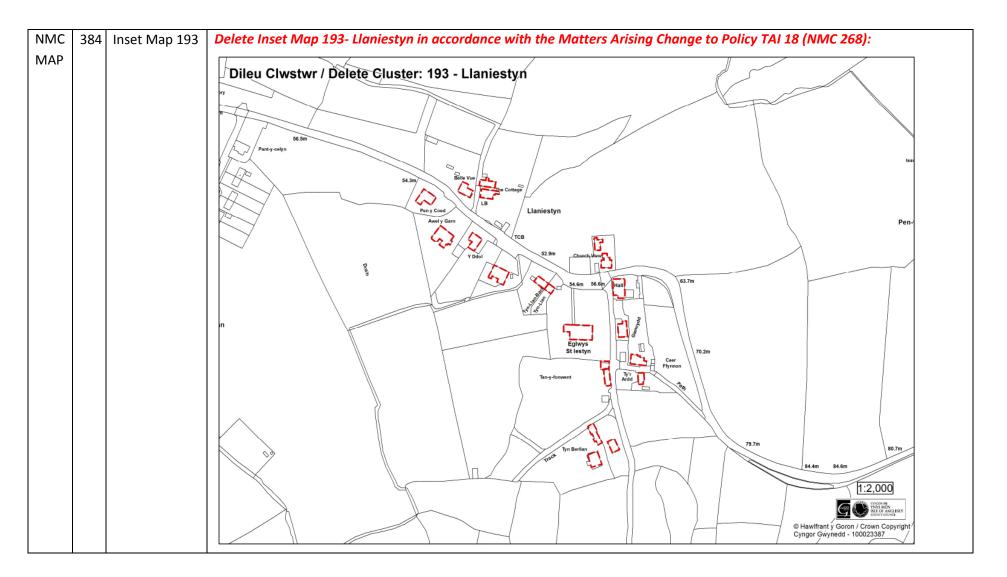

#### Register of Matters Arising Changes (NMC): Proposals Maps

| NMC               |  | Policy/ Para/ | Matters Arising Changes                                                                                  |
|-------------------|--|---------------|----------------------------------------------------------------------------------------------------------|
| Number            |  | Мар           |                                                                                                          |
| Num<br>NMC<br>MAP |  |               | Amend the Town Centre boundary for Bangor to include additional properties:                              |
|                   |  |               | A CONTRACT CONTRACT OF CONTRACT. |