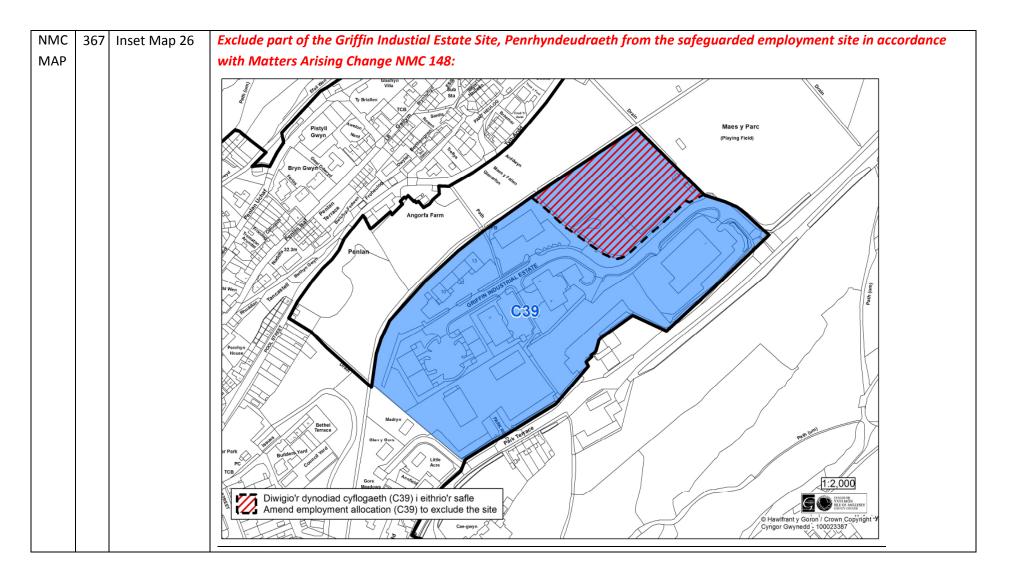

|  |
|--------|-----|---------------|-----------------------------------------------------------------------------------------------------------------------------------------------------------|--|--|
| Number |     | Мар           |                                                                                                                                                           |  |  |
|        | ber |               | Amend the employment site notation for Lledwigan Farm, Llangefni and Creamery Land, Llangefni so that it clearly shows the sites' status in Policy CYF 1: |  |  |
|        |     |               | Safle Cyflogaeth wedi ei Warchod / Safeguarded Employment Site                                                                                            |  |  |









































































| NMC | 397 | Proposals | Show the road improvements to the A5025 on the Proposal Map in accordance with the Matters Arising Change (NMC68)            |
|-----|-----|-----------|------------------------------------------------------------------------------------------------------------------------------|
| MAP |     | Мар       | to Policy TRA1 - see Appendix 2 to this Matters Arising Changes Schedule.                                                    |
| NMC | 398 | Proposals | Relocate the layer showing the Special Landscape Areas' boundaries layer from the Constraint Map to the Proposals Map -      |
| MAP |     | Мар       | see Appendix 3 to this Matters Arising Changes Schedule. The layer will be included in the final onlin