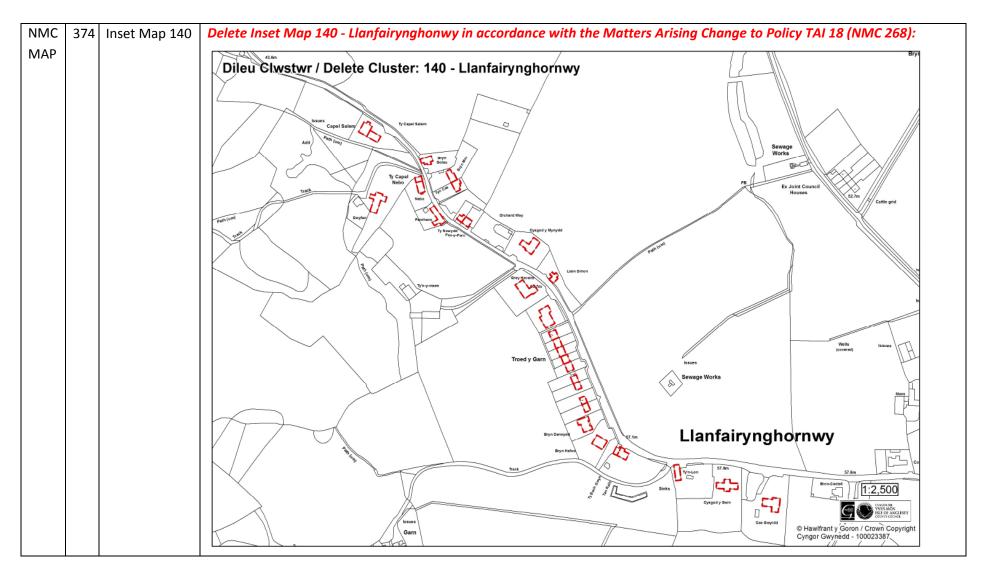

#### Register of Matters Arising Changes (NMC): Proposals Maps

| NMC               |  | Policy/ Para/ | Matters Arising Changes                                                                                  |
|-------------------|--|---------------|----------------------------------------------------------------------------------------------------------|
| Number            |  | Мар           |                                                                                                          |
| Num<br>NMC<br>MAP |  |               | Amend the Town Centre boundary for Bangor to include additional properties:                              |
|                   |  |               | A CONTRACT CONTRACT OF CONTRACT. |