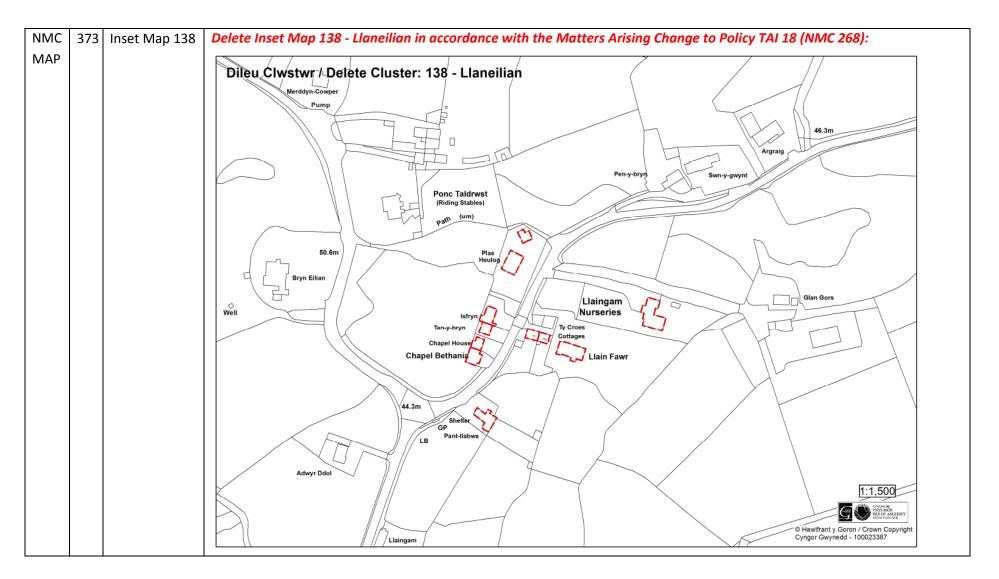

#### Register of Matters Arising Changes (NMC): Proposals Maps

| NMC               |  | Policy/ Para/ | Matters Arising Changes                                                                                  |
|-------------------|--|---------------|----------------------------------------------------------------------------------------------------------|
| Number            |  | Мар           |                                                                                                          |
| Num<br>NMC<br>MAP |  |               | Amend the Town Centre boundary for Bangor to include additional properties:                              |
|                   |  |               | A CONTRACT CONTRACT OF CONTRACT. |