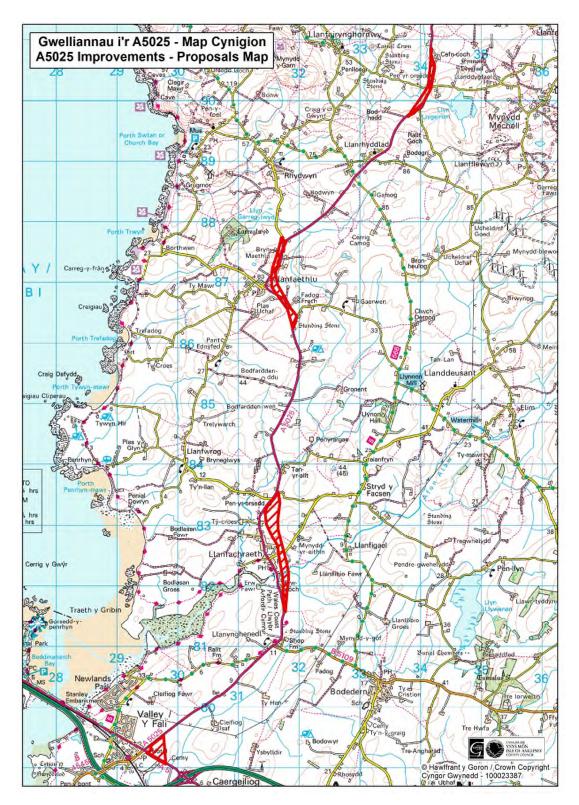

| NMC | 397 | Proposals | Show the road improvements to the A5025 on the Proposal Map in accordance with the Matters Arising Change (NMC68)            |
|-----|-----|-----------|------------------------------------------------------------------------------------------------------------------------------|
| MAP |     | Мар       | to Policy TRA1 - see Appendix 2 to this Matters Arising Changes Schedule.                                                    |
| NMC | 398 | Proposals | Relocate the layer showing the Special Landscape Areas' boundaries layer from the Constraint Map to the Proposals Map -      |
| MAP |     | Мар       | see Appendix 3 to this Matters Arising Changes Schedule. The layer will be included in the final online and paper version of |
|     |     |           | the adopted Plan.                                                                                                            |
| NMC | 399 | Proposals | Relocate the layer showing the Mineral Safeguarding Area's boundaries from the Constraint Map to the Proposals Maps          |
| MAP |     | Мар       | and include the Mynydd Parys Minerals Safeguarding Area (Metaliferous) on the Proposals Map in accordance with               |
|     |     |           | Matters Arising Change (NMC 298) to Policy MWYN 1 - see Appendix 4 to this Matters Arising Changes Schedule. The layer       |
|     |     |           | will be included in the final online and paper version of the adopted Plan.                                                  |

### Appendix 2