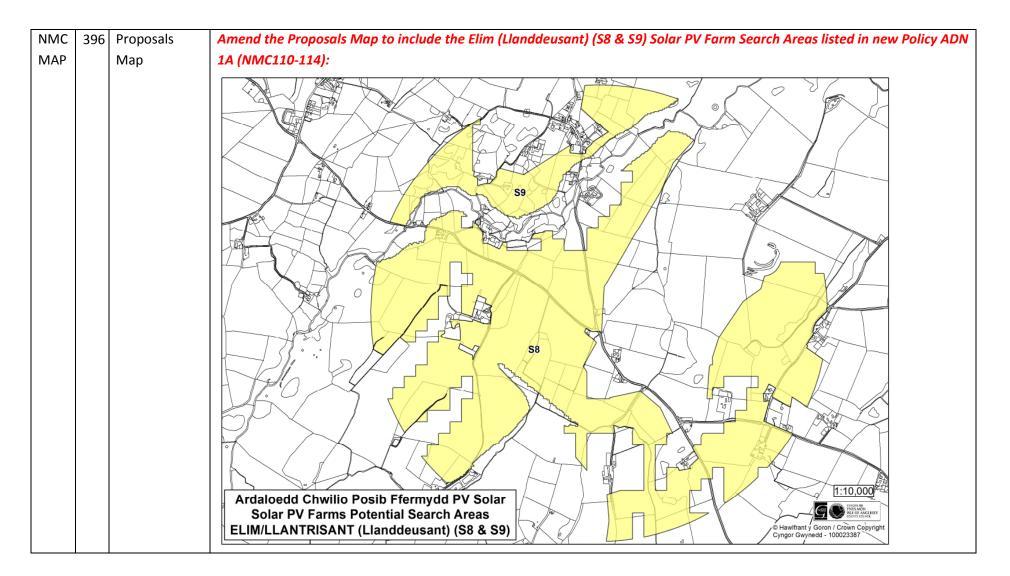

----------------------------------------------------------------------------------------------------------------------------------------|--|--|
| Number |     | Мар           |                                                                                                                                                           |  |  |
|        | ber |               | Amend the employment site notation for Lledwigan Farm, Llangefni and Creamery Land, Llangefni so that it clearly shows the sites' status in Policy CYF 1: |  |  |
|        |     |               | Safle Cyflogaeth wedi ei Warchod / Safeguarded Employment Site                                                                                            |  |  |









































































| NMC | 397 | Proposals | Show the road improvements to the A5025 on the Proposal Map in accordance with the Matters Arising Change (NMC68)            |
|-----|-----|-----------|------------------------------------------------------------------------------------------------------------------------------|
| MAP |     | Мар       | to Policy TRA1 - see Appendix 2 to this Matters Arising Changes Schedule.                                                    |
| NMC | 398 | Proposals | Relocate the layer showing the Special Landscape Areas' boundaries layer from the Constraint Map to the Proposals Map -      |
| MAP |     | Мар       | see Appendix 3 to this Matters Arising Changes Schedule. The layer will be included in the final online and paper version of |
|     |     |           | the ado