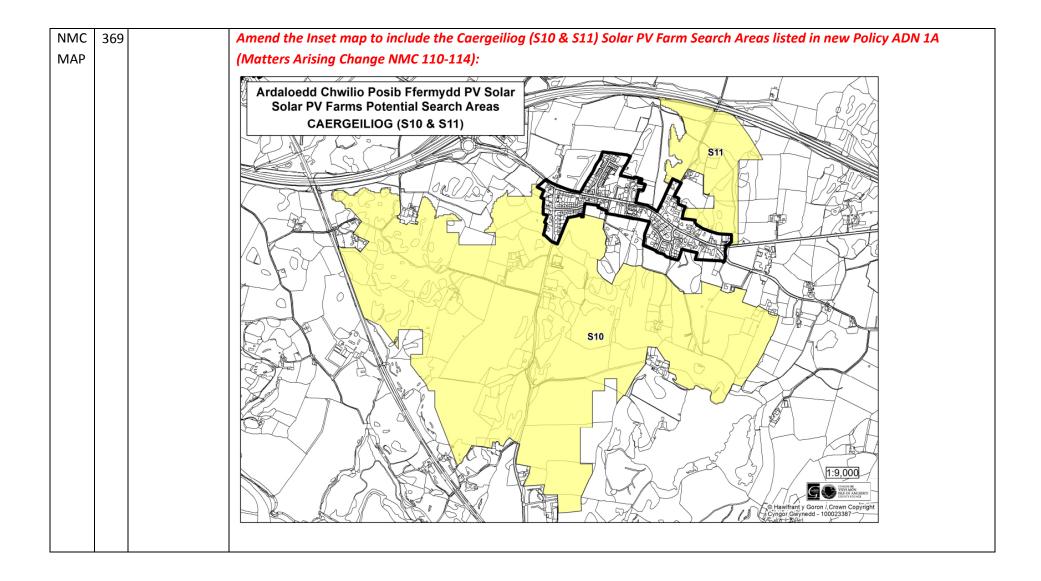

#### Register of Matters Arising Changes (NMC): Proposals Maps

| NMC               |  | Policy/ Para/ | Matters Arising Changes                                                                                  |
|-------------------|--|---------------|----------------------------------------------------------------------------------------------------------|
| Number            |  | Мар           |                                                                                                          |
| Num<br>NMC<br>MAP |  |               | Amend the Town Centre boundary for Bangor to include additional properties:                              |
|                   |  |               | A CONTRACT CONTRACT OF CONTRACT. |