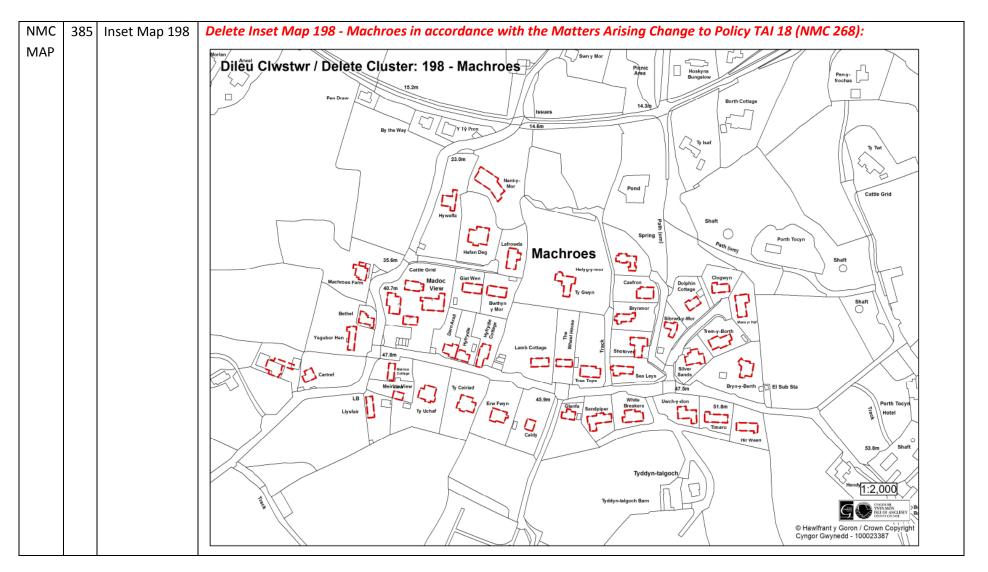

#### Register of Matters Arising Changes (NMC): Proposals Maps

| NMC               |  | Policy/ Para/ | Matters Arising Changes                                                                                  |
|-------------------|--|---------------|----------------------------------------------------------------------------------------------------------|
| Number            |  | Мар           |                                                                                                          |
| Num<br>NMC<br>MAP |  |               | Amend the Town Centre boundary for Bangor to include additional properties:                              |
|                   |  |               | A CONTRACT CONTRACT OF CONTRACT. |