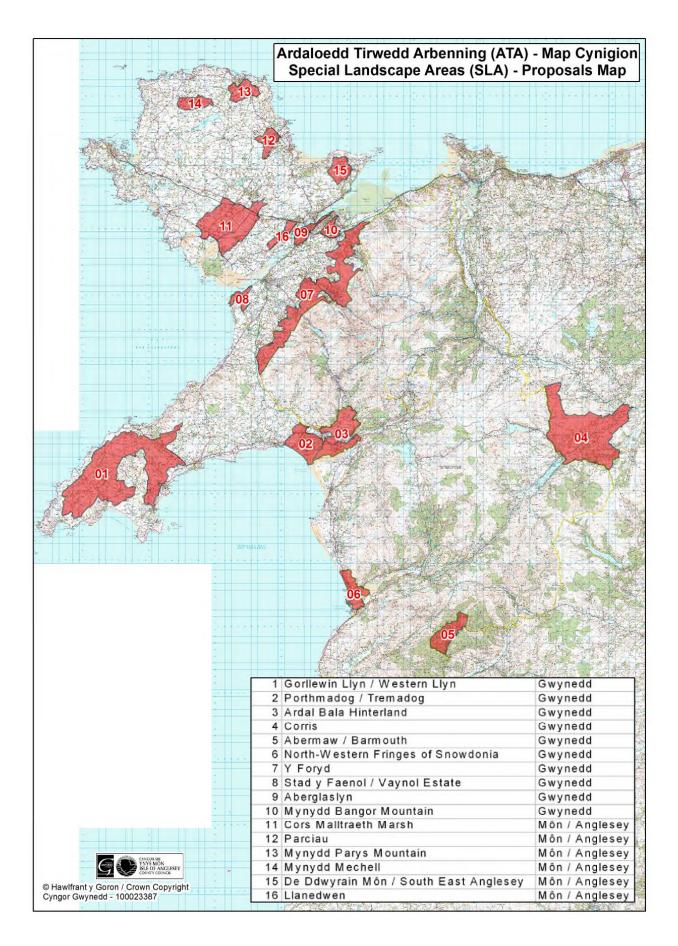

| NMC | 397 | Proposals | Show the road improvements to the A5025 on the Proposal Map in accordance with the Matters Arising Change (NMC68)            |
|-----|-----|-----------|------------------------------------------------------------------------------------------------------------------------------|
| MAP |     | Мар       | to Policy TRA1 - see Appendix 2 to this Matters Arising Changes Schedule.                                                    |
| NMC | 398 | Proposals | Relocate the layer showing the Special Landscape Areas' boundaries layer from the Constraint Map to the Proposals Map -      |
| MAP |     | Мар       | see Appendix 3 to this Matters Arising Changes Schedule. The layer will be included in the final online and paper version of |
|     |     |           | the adopted Plan.                                                                                                            |
| NMC | 399 | Proposals | Relocate the layer showing the Mineral Safeguarding Area's boundaries from the Constraint Map to the Proposals Maps          |
| MAP |     | Мар       | and include the Mynydd Parys Minerals Safeguarding Area (Metaliferous) on the Proposals Map in accordance with               |
|     |     |           | Matters Arising Change (NMC 298) to Policy MWYN 1 - see Appendix 4 to this Matters Arising Changes Schedule. The layer       |
|     |     |           | will be included in the final online and paper version of the adopted Plan.                                                  |

## Appendix 3