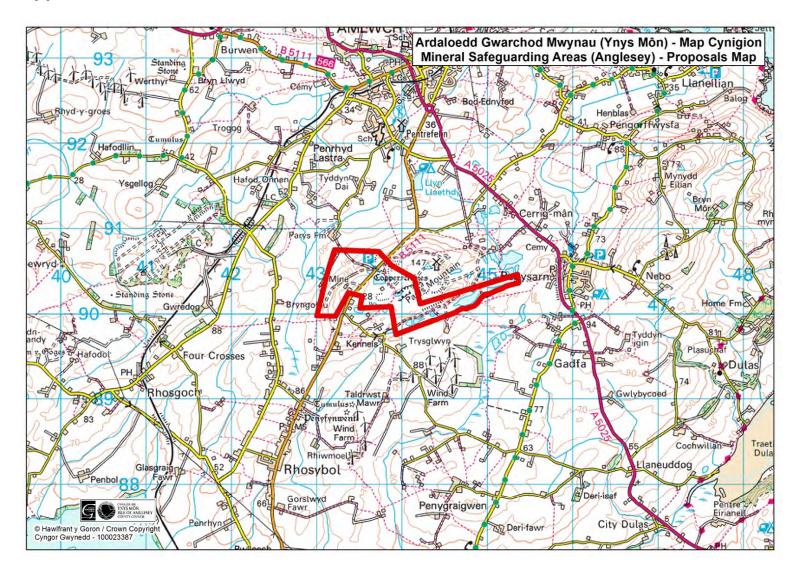

| NMC | 397 | Proposals | Show the road improvements to the A5025 on the Proposal Map in accordance with the Matters Arising Change (NMC68)            |
|-----|-----|-----------|------------------------------------------------------------------------------------------------------------------------------|
| MAP |     | Мар       | to Policy TRA1 - see Appendix 2 to this Matters Arising Changes Schedule.                                                    |
| NMC | 398 | Proposals | Relocate the layer showing the Special Landscape Areas' boundaries layer from the Constraint Map to the Proposals Map -      |
| MAP |     | Мар       | see Appendix 3 to this Matters Arising Changes Schedule. The layer will be included in the final online and paper version of |
|     |     |           | the adopted Plan.                                                                                                            |
| NMC | 399 | Proposals | Relocate the layer showing the Mineral Safeguarding Area's boundaries from the Constraint Map to the Proposals Maps          |
| MAP |     | Мар       | and include the Mynydd Parys Minerals Safeguarding Area (Metaliferous) on the Proposals Map in accordance with               |
|     |     |           | Matters Arising Change (NMC 298) to Policy MWYN 1 - see Appendix 4 to this Matters Arising Changes Schedule. The layer       |
|     |     |           | will be included in the final online and paper version of the adopted Plan.                                                  |

#### Appendix 4