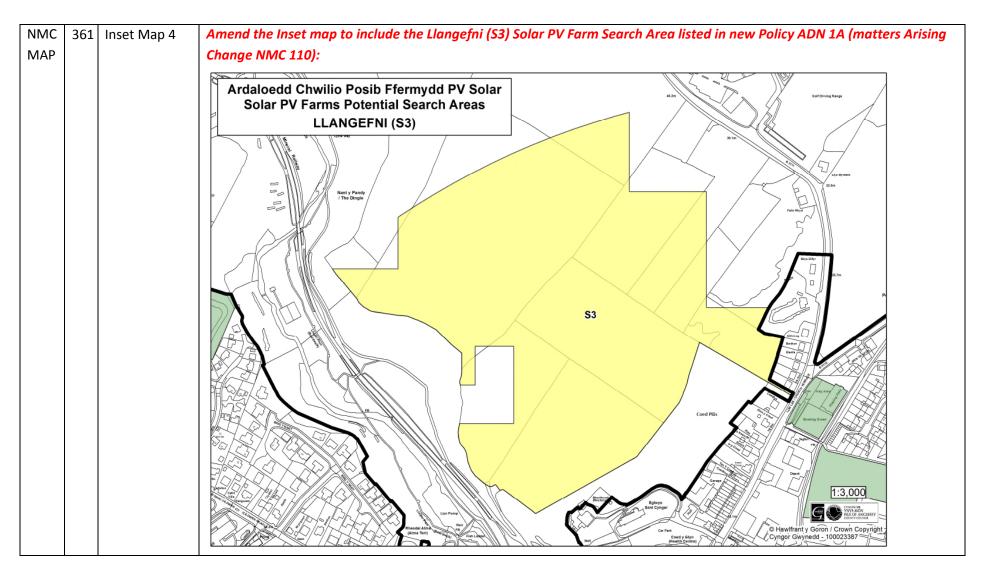

#### Register of Matters Arising Changes (NMC): Proposals Maps

| NMC               |  | Policy/ Para/ | Matters Arising Changes                                                                                  |
|-------------------|--|---------------|----------------------------------------------------------------------------------------------------------|
| Number            |  | Мар           |                                                                                                          |
| Num<br>NMC<br>MAP |  |               | Amend the Town Centre boundary for Bangor to include additional properties:                              |
|                   |  |               | A CONTRACT CONTRACT OF CONTRACT. |