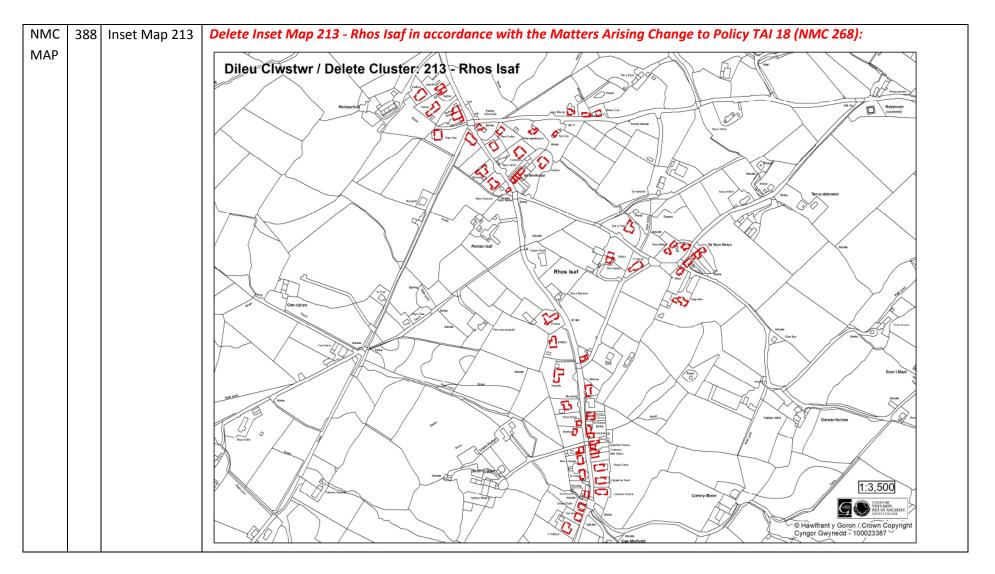

#### Register of Matters Arising Changes (NMC): Proposals Maps

| NMC               |  | Policy/ Para/ | Matters Arising Changes                                                                                  |
|-------------------|--|---------------|----------------------------------------------------------------------------------------------------------|
| Number            |  | Мар           |                                                                                                          |
| Num<br>NMC<br>MAP |  |               | Amend the Town Centre boundary for Bangor to include additional properties:                              |
|                   |  |               | A CONTRACT CONTRACT OF CONTRACT. |