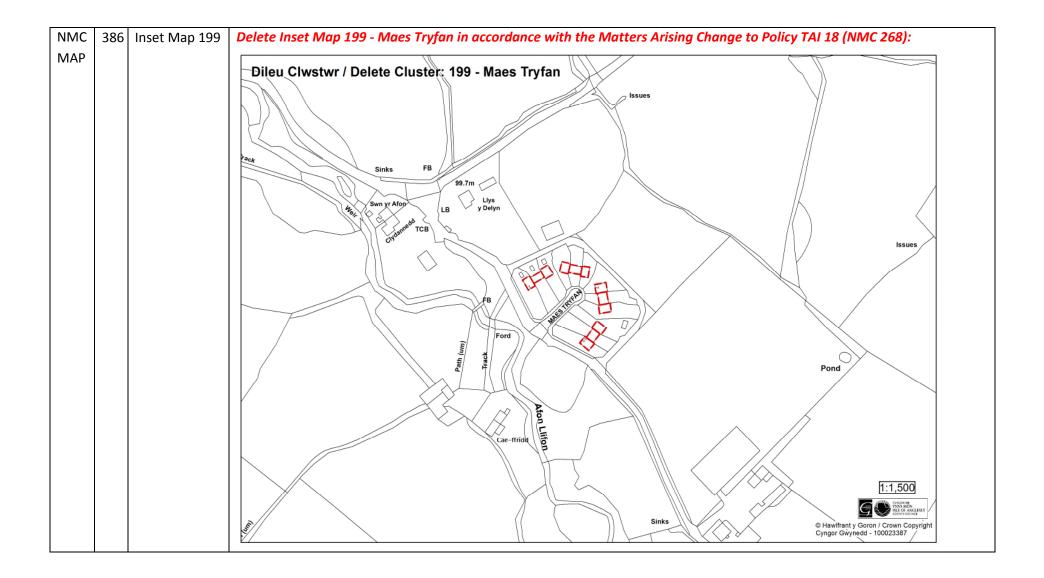

#### Register of Matters Arising Changes (NMC): Proposals Maps

| NMC               |  | Policy/ Para/ | Matters Arising Changes                                                                                  |
|-------------------|--|---------------|----------------------------------------------------------------------------------------------------------|
| Number            |  | Мар           |                                                                                                          |
| Num<br>NMC<br>MAP |  |               | Amend the Town Centre boundary for Bangor to include additional properties:                              |
|                   |  |               | A CONTRACT CONTRACT OF CONTRACT. |