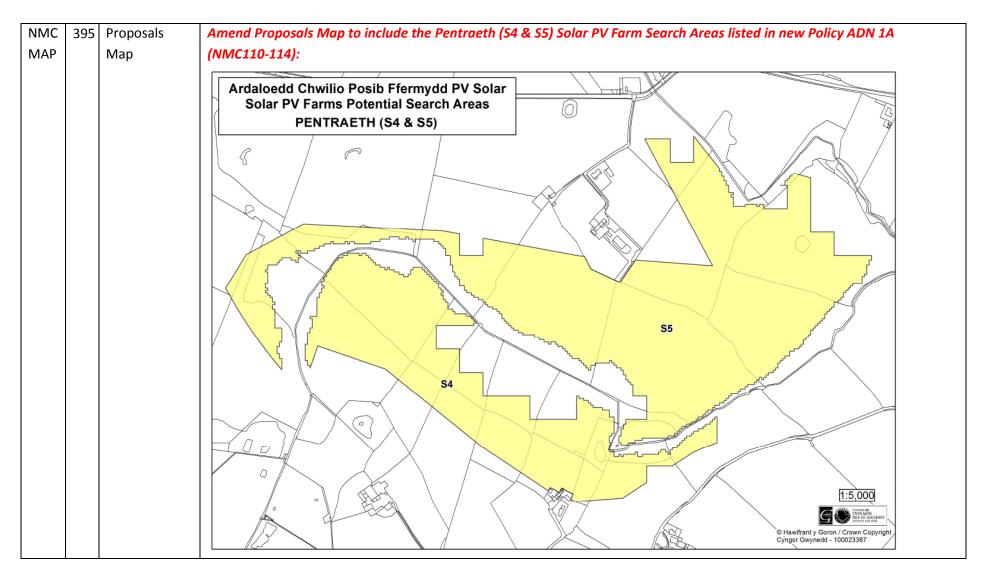

------------------------------------------------------------------------------------------------------------------------------------------|--|--|
| Number |     | Мар           |                                                                                                                                                           |  |  |
|        | ber |               | Amend the employment site notation for Lledwigan Farm, Llangefni and Creamery Land, Llangefni so that it clearly shows the sites' status in Policy CYF 1: |  |  |
|        |     |               | Safle Cyflogaeth wedi ei Warchod / Safeguarded Employment Site                                                                                            |  |  |









































































| NMC | 397 | Proposals | Show the road improvements to the A5025 on the Proposal Map in accordance with the Matters Arising Change (NMC68)            |
|-----|-----|-----------|------------------------------------------------------------------------------------------------------------------------------|
| MAP |     | Мар       | to Policy TRA1 - see Appendix 2 to this Matters Arising Changes Schedule.                                                    |
| NMC | 398 | Proposals | Relocate the layer showing the Special Landscape Areas' boundaries layer from the Constraint Map to the Proposals Map -      |
| MAP |     | Мар       | see Appendix 3 to this Matters Arising Changes Schedule. The layer will be included in the final online and paper version of |
|     |     |           | the a