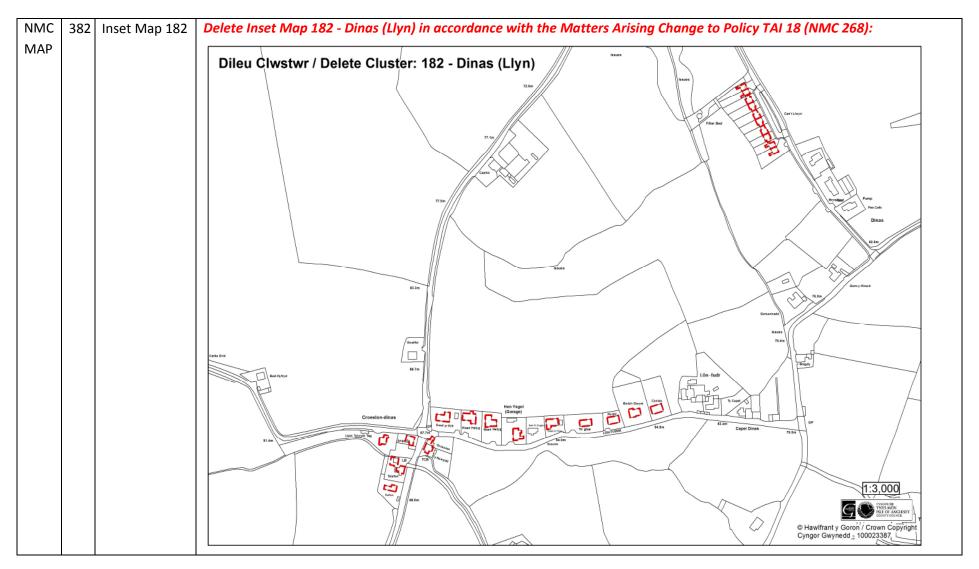

#### Register of Matters Arising Changes (NMC): Proposals Maps

| NMC               |  | Policy/ Para/ | Matters Arising Changes                                                                                  |
|-------------------|--|---------------|----------------------------------------------------------------------------------------------------------|
| Number            |  | Мар           |                                                                                                          |
| Num<br>NMC<br>MAP |  |               | Amend the Town Centre boundary for Bangor to include additional properties:                              |
|                   |  |               | A CONTRACT CONTRACT OF CONTRACT. |