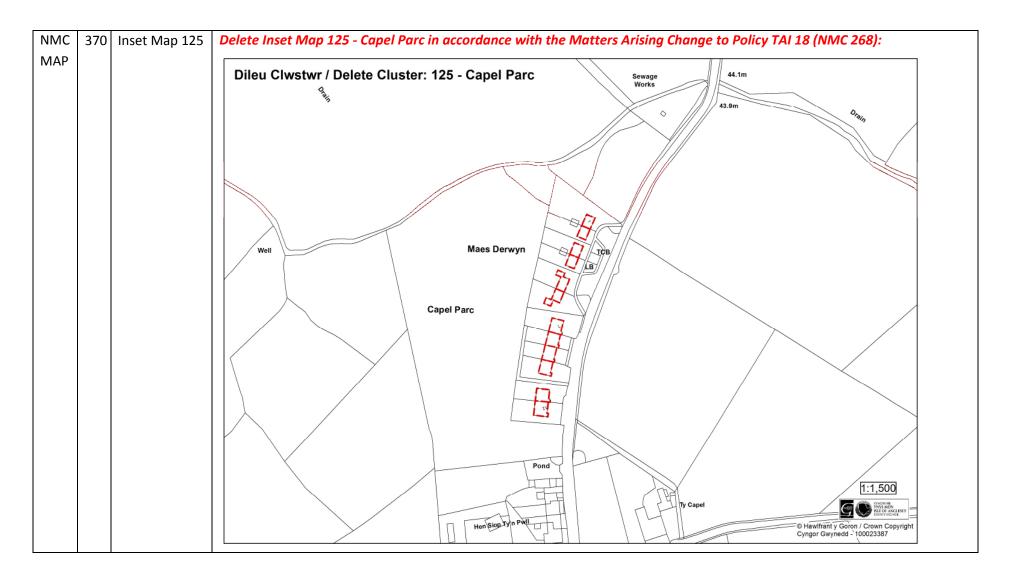

#### Register of Matters Arising Changes (NMC): Proposals Maps

| NMC               |  | Policy/ Para/ | Matters Arising Changes                                                                                  |
|-------------------|--|---------------|----------------------------------------------------------------------------------------------------------|
| Number            |  | Мар           |                                                                                                          |
| Num<br>NMC<br>MAP |  |               | Amend the Town Centre boundary for Bangor to include additional properties:                              |
|                   |  |               | A CONTRACT CONTRACT OF CONTRACT. |