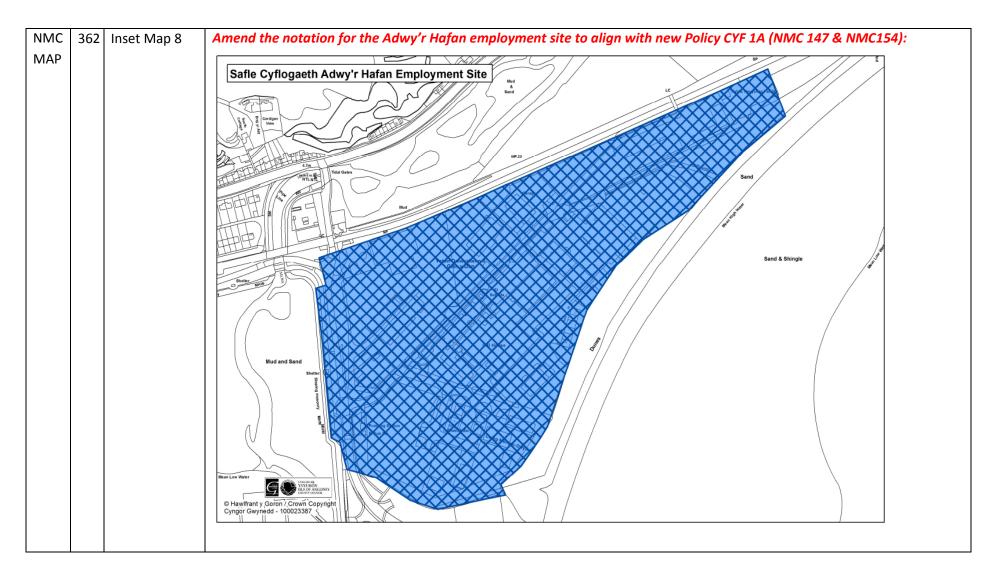

| NMC    |     | Policy/ Para/ Matters Arising Changes |                                                                                                                             |  |  |  |
|--------|-----|---------------------------------------|-----------------------------------------------------------------------------------------------------------------------------|--|--|--|
| Number |     | Мар                                   |                                                                                                                             |  |  |  |
|        | ber |                                       | Amend the employment site notation for Holyhead Port so that it clearly it clearly shows the site's status in Policy CYF 1: |  |  |  |
|        |     |                                       | Safle Cyflogaeth wedi ei Warchod / Safeguarded Employment Site                                                              |  |  |  |