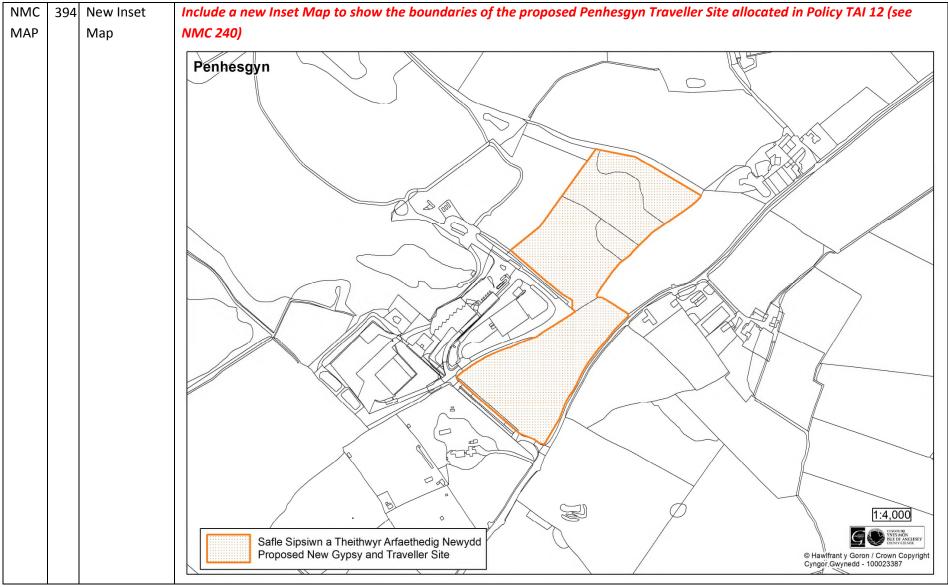

--------------------------------------------------------------------------------------------------------------------------------------------|--|--|
| Number |     | Мар           |                                                                                                                                                           |  |  |
|        | ber |               | Amend the employment site notation for Lledwigan Farm, Llangefni and Creamery Land, Llangefni so that it clearly shows the sites' status in Policy CYF 1: |  |  |
|        |     |               | Safle Cyflogaeth wedi ei Warchod / Safeguarded Employment Site                                                                                            |  |  |









































































| NMC | 397 | Proposals | Show the road improvements to the A5025 on the Proposal Map in accordance with the Matters Arising Change (NMC68)            |
|-----|-----|-----------|------------------------------------------------------------------------------------------------------------------------------|
| MAP |     | Мар       | to Policy TRA1 - see Appendix 2 to this Matters Arising Changes Schedule.                                                    |
| NMC | 398 | Proposals | Relocate the layer showing the Special Landscape Areas' boundaries layer from the Constraint Map to the Proposals Map -      |
| MAP |     | Мар       | see Appendix 3 to this Matters Arising Changes Schedule. The layer will be included in the final online and paper version of |
|     |     |           | the