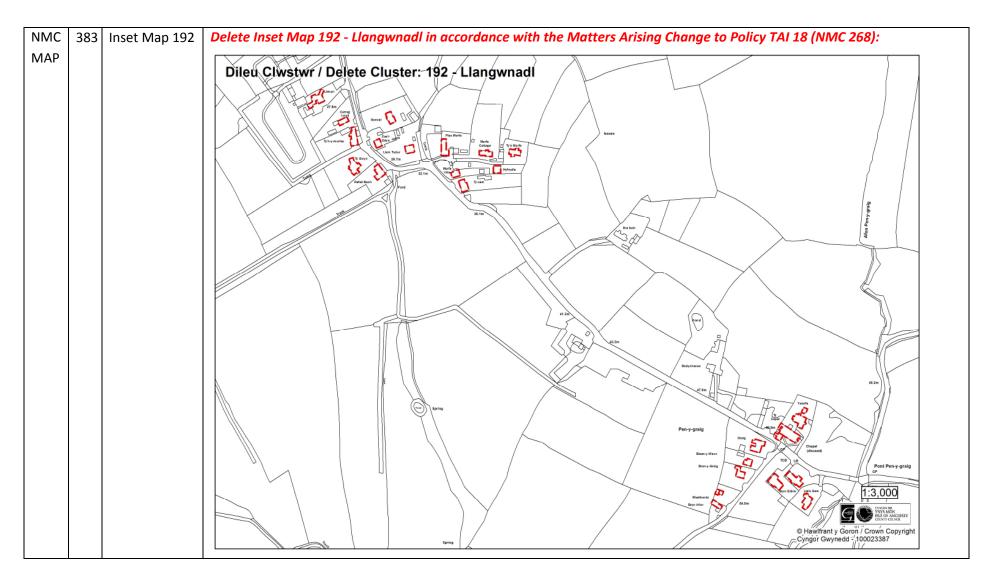

#### Register of Matters Arising Changes (NMC): Proposals Maps

| NMC               |  | Policy/ Para/ | Matters Arising Changes                                                                                  |
|-------------------|--|---------------|----------------------------------------------------------------------------------------------------------|
| Number            |  | Мар           |                                                                                                          |
| Num<br>NMC<br>MAP |  |               | Amend the Town Centre boundary for Bangor to include additional properties:                              |
|                   |  |               | A CONTRACT CONTRACT OF CONTRACT. |