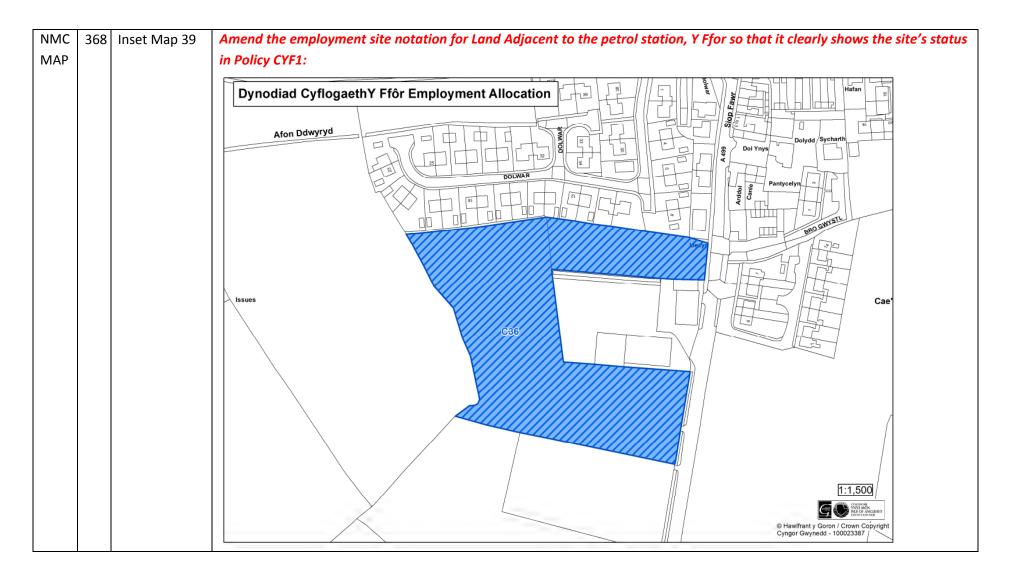

|  |
|--------|-----|---------------|-----------------------------------------------------------------------------------------------------------------------------------------------------------|--|--|
| Number |     | Мар           |                                                                                                                                                           |  |  |
|        | ber |               | Amend the employment site notation for Lledwigan Farm, Llangefni and Creamery Land, Llangefni so that it clearly shows the sites' status in Policy CYF 1: |  |  |
|        |     |               | Safle Cyflogaeth wedi ei Warchod / Safeguarded Employment Site                                                                                            |  |  |









































































| NMC | 397 | Proposals | Show the road improvements to the A5025 on the Proposal Map in accordance with the Matters Arising Change (NMC68)            |
|-----|-----|-----------|------------------------------------------------------------------------------------------------------------------------------|
| MAP |     | Мар       | to Policy TRA1 - see Appendix 2 to this Matters Arising Changes Schedule.                                                    |
| NMC | 398 | Proposals | Relocate the layer showing the Special Landscape Areas' boundaries layer from the Constraint Map to the Proposals Map -      |
| MAP |     | Мар       | see Appendix 3 to this Matters Arising Changes Schedule. The layer will be included in the final online