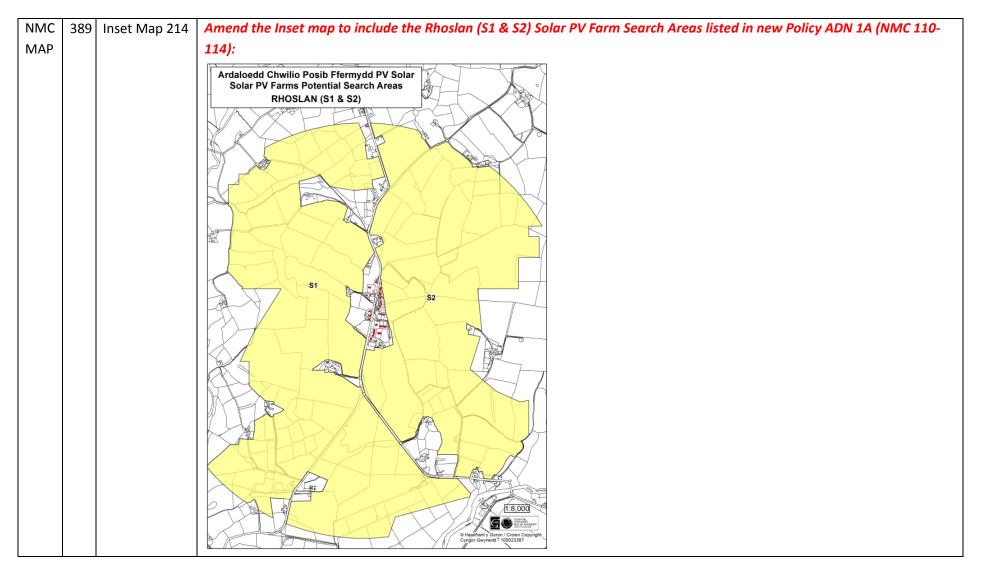

------------------------------------------------------------------------------------------------------------------------------------------------------|--|--|
| Number |     | Мар           |                                                                                                                                                           |  |  |
|        | ber |               | Amend the employment site notation for Lledwigan Farm, Llangefni and Creamery Land, Llangefni so that it clearly shows the sites' status in Policy CYF 1: |  |  |
|        |     |               | Safle Cyflogaeth wedi ei Warchod / Safeguarded Employment Site                                                                                            |  |  |









































































| NMC | 397 | Proposals | Show the road improvements to the A5025 on the Proposal Map in accordance with the Matters Arising Change (NMC68)            |
|-----|-----|-----------|------------------------------------------------------------------------------------------------------------------------------|
| MAP |     | Мар       | to Policy TRA1 - see Appendix 2 to this Matters Arising Changes Schedule.                                                    |
| NMC | 398 | Proposals | Relocate the layer showing the Special Landscape Areas' boundaries layer from the Constraint Map to the Proposals Map -      |
| MAP |     | Мар       | see Appendix 3 to this Matters Arising Changes Schedule. The layer will be included in the final online and paper version of |
|     |     |