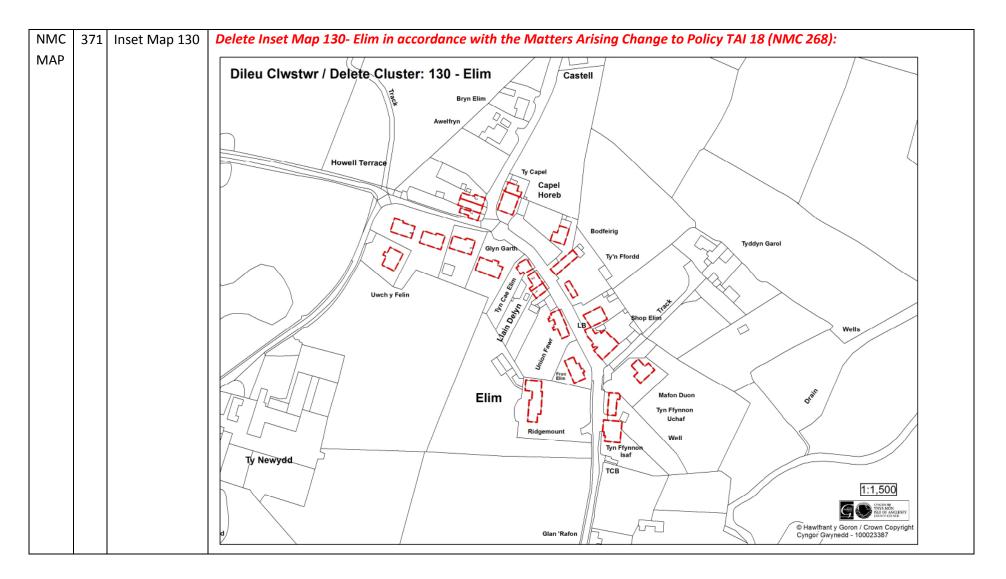

#### Register of Matters Arising Changes (NMC): Proposals Maps

| NMC               |  | Policy/ Para/ | Matters Arising Changes                                                                                  |
|-------------------|--|---------------|----------------------------------------------------------------------------------------------------------|
| Number            |  | Мар           |                                                                                                          |
| Num<br>NMC<br>MAP |  |               | Amend the Town Centre boundary for Bangor to include additional properties:                              |
|                   |  |               | A CONTRACT CONTRACT OF CONTRACT. |