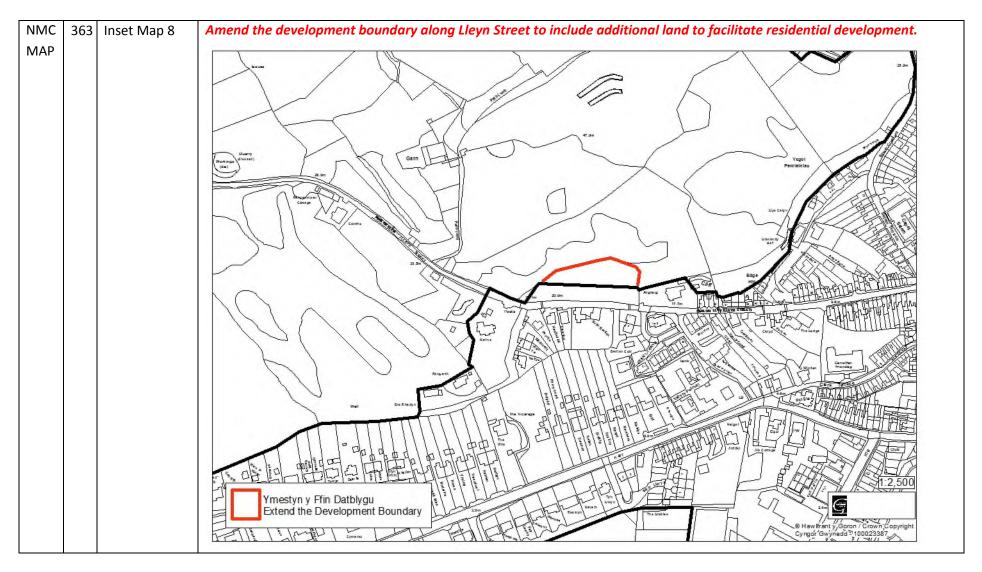

#### Register of Matters Arising Changes (NMC): Proposals Maps

| NMC               |  | Policy/ Para/ | Matters Arising Changes                                                                                  |
|-------------------|--|---------------|----------------------------------------------------------------------------------------------------------|
| Number            |  | Мар           |                                                                                                          |
| Num<br>NMC<br>MAP |  |               | Amend the Town Centre boundary for Bangor to include additional properties:                              |
|                   |  |               | A CONTRACT CONTRACT OF CONTRACT. |