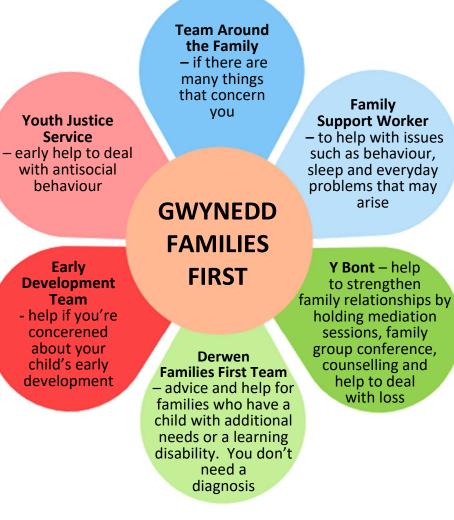

## **GWYNEDD FAMILIES FIRST**

Families sometimes need extra help in order to thrive, be happy, healthy

**İİ** 

We can help you identify what's going well for you as a family and what things you need the most help with.

## **HOW DOES IT WORK?**

You can ask someone to refer you or you can refer yourself for help

Someone will contact you to discuss what's worrying you and what's important to you

We will discuss possible ways to help you.

This help could come from a service within the Gwynedd Families First scheme

With your permission, we will direct you to the right support, and you may be offered help by a Team Around the Family Coordinator (TAF)

The Coordinator can bring everyone who supports you together and hold a family meeting

They can put together a family plan with you and everyone who helps

They will help you and everyone else to follow this plan and help you as a family to make changes and progress